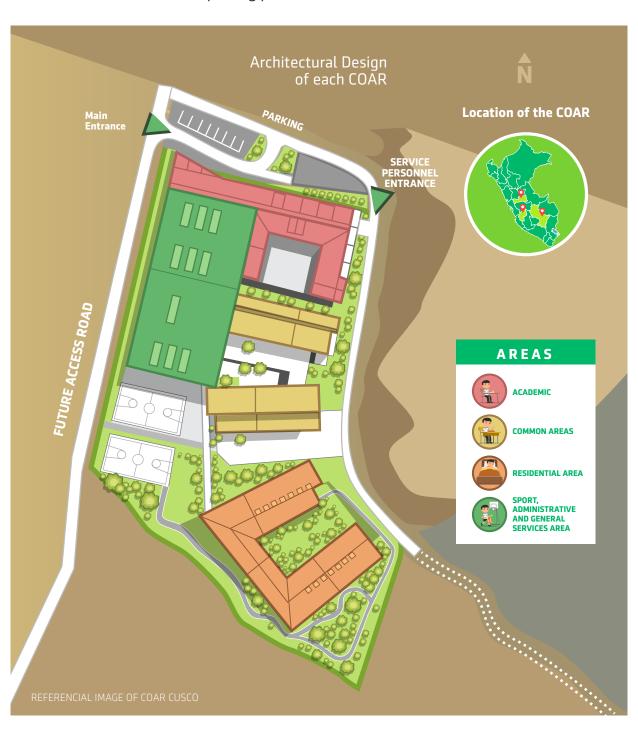

# **MAIN AREAS PER COAR**

| Areas                                                    | Qty.     | Min. Footage<br>(m²) | Total<br>Footage (m²) |
|----------------------------------------------------------|----------|----------------------|-----------------------|
| Academic Areas                                           |          |                      |                       |
| Classrooms                                               | 12       | 60                   | 720                   |
| Laboratories                                             | 4        | 120                  | 480                   |
| Artistic workshops                                       | 2        | 120                  | 240                   |
| Library                                                  | 1        | 540                  | 540                   |
| Innovation areas                                         | 1        | 250                  | 250                   |
| Pedagogical management rooms                             |          | 299.5                | 299.5                 |
| Other rooms                                              |          | 173                  | 173                   |
| Total Academic Areas                                     |          |                      | 2,702.5               |
| Common Areas                                             |          |                      |                       |
| Dining room                                              | 1        | 280                  | 280                   |
| Kitchen                                                  | 1        | 165                  | 165                   |
| Laundry                                                  |          | 170                  | 170                   |
| Student welfare offices                                  |          | 142                  | 142                   |
| Other rooms                                              |          | 107                  | 107                   |
| Total Common Areas                                       |          |                      | 864.0                 |
| Desidential Avens                                        |          |                      |                       |
| Residential Areas Bedrooms                               | 74       | 32                   | 2 260                 |
|                                                          | 74       | 13.35                | 2,368<br>987.9        |
| Restrooms per bedroom Other rooms                        | /4       | 469                  | 465                   |
| Total Residential Areas                                  |          | 403                  | 3,820.9               |
| Total Residential Aleas                                  |          |                      | 3,020.3               |
| Administrative, Sports and Gene                          | eral Ser | vice Areas           |                       |
| Sports center - field sports                             |          | 608                  | 608                   |
| Sports center - stands                                   |          | 175                  | 175                   |
| Other areas of the<br>Sports center                      |          | 888                  | 888                   |
| Semi-Olympic swimming pool                               |          | 312.5                | 312.5                 |
| General management rooms                                 |          | 47.5                 | 47.5                  |
| Various stores                                           |          | 80                   | 80                    |
| Various storerooms                                       |          | 100                  | 100                   |
| Other rooms                                              |          | 1035.5               | 1035.5                |
| Total Administrative, Sports an<br>General Service Areas | nd       |                      | 3,246.5               |

<sup>\*</sup> For more information about the Architectural Program, see Appendix 3 of Annex 11 of the VIC

 $<sup>^{\</sup>star}$  The referential area is equivalent to 10,634 m $^2$ . It considers 40% of the area for circulation and walls equivalent to 4,254 m $^2$ ; therefore, the Net Referential Roofed Area is 14,888 m $^2$ .