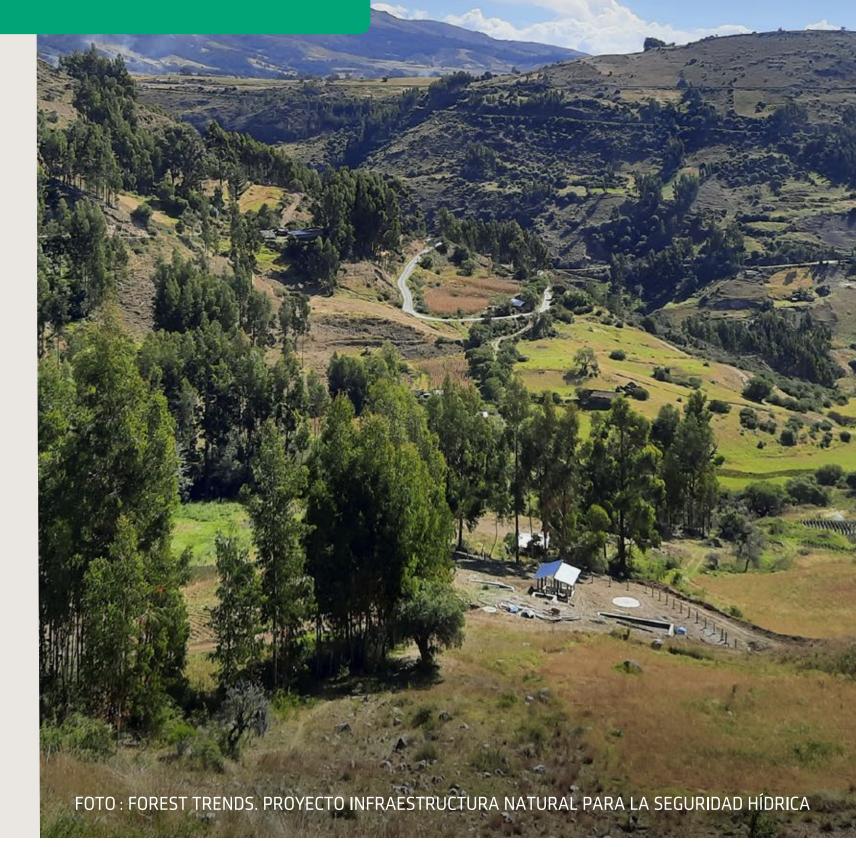

## DO YOU WANT TO KNOW MORE ABOUT NATURAL INFRASTRUCTURE PROJECTS?

FOTO : FOREST TRENDS. PROYECTO INFRAESTRUCTURA NATURAL PARA LA SEGURIDAD HÍDRICA

PERÚ Autoridad para la Reconstrucción con Cambios