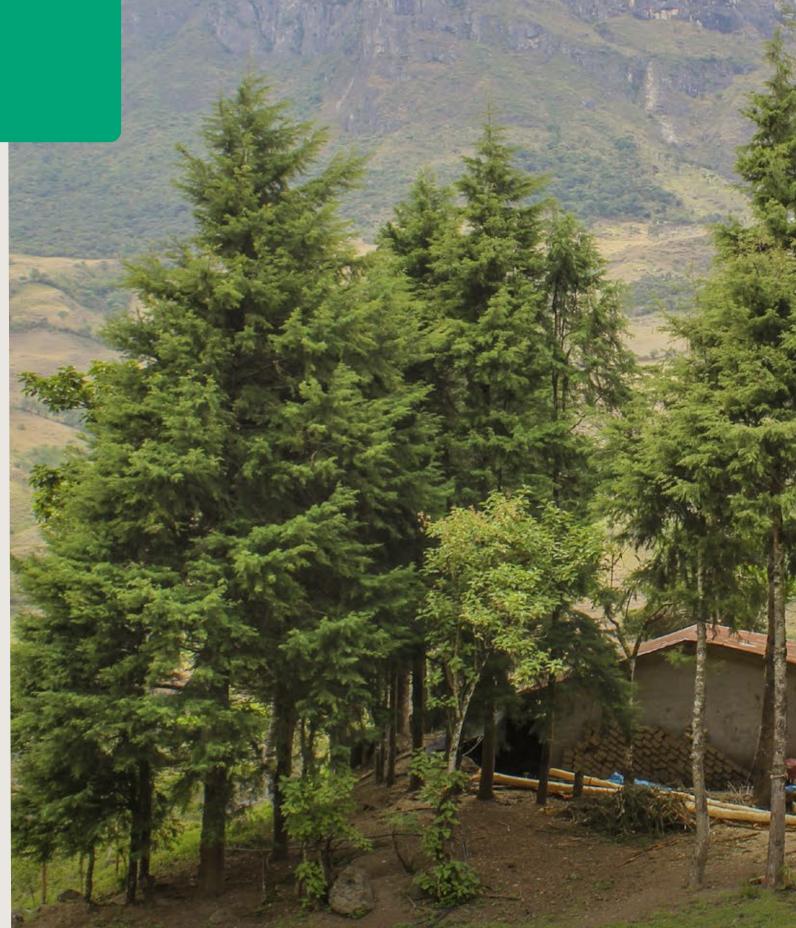

## REFORESTATION

# **Reforestation** is one of the **natural infrastructure**

components, which will cover more than 50 thousand hectares, corresponding to the capture of **more than 500 thousand tons of C02** per year.